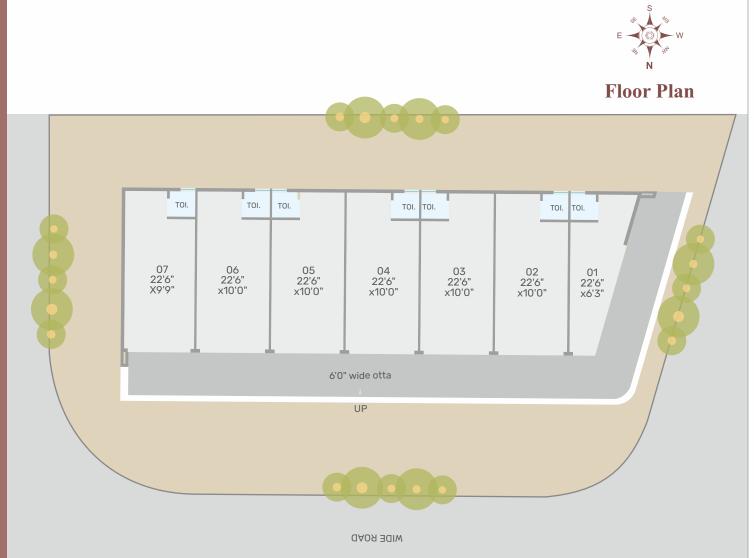

e relevant authorities. All photography and computer images are artist's impression and are provided for illustrative and indicative purpose only. While every reasonable care has been taken in providing this information, the developers cannot be held responsible for any inaccuracy. Subject to Vadodara Jurisdiction.





## PRIME IPCATION FOR PREMIER BUSINESSES

Situated on the bustling Makarpura Road in Vadodara, Aatmiya Galaxy Hub offers an unparalleled advantage with its strategic location. This prime commercial space boasts a prominent road-facing frontage, ensuring maximum visibility and accessibility for your business. Spanning a substantial area, Aatmiya Galaxy Hub is designed to accommodate a diverse range of enterprises, providing the perfect environment for growth and success.





## **SPECIFICATION**



# STRUCTURE All RCC & AAC Block work as per Structural Engineer's design.



ELECTRIFICATION

Concealed copper ISI wiring and branded premium quality modular switches with sufficient points.



FLOORING
High Grade Vitrified Tiles in all rooms.
Tiles in compound (Basic Area).



## PAINT& FINISH

Internal smooth finish plaster with Putty with Primer.External weather resistant paint.



### TOILET

Good quality plumbing fixtures and sanitary ware.



TERRACE