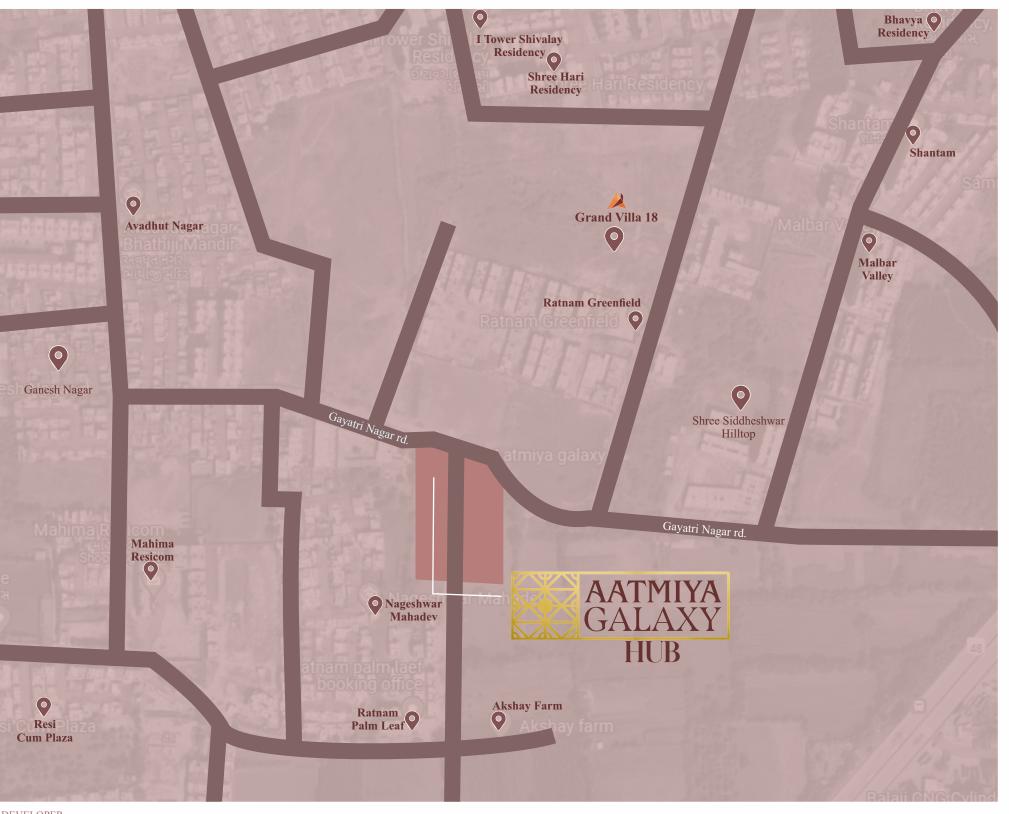

## PRIME IPCATION FOR PREMIER BUSINESSES

Situated on the bustling Makarpura Road in Vadodara, Aatmiya Galaxy Hub offers an unparalleled advantage with its strategic location. This prime commercial space boasts a prominent road-facing frontage, ensuring maximum visibility and accessibility for your business. Spanning a substantial area, Aatmiya Galaxy Hub is designed to accommodate a diverse range of enterprises, providing the perfect environment for growth and success.